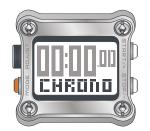

12/24

In CHRONOGRAPH mode you can record total time during a run or workout.

**CLEAR Run** 

record 1/100ths of a second for the first hour

After 1 hour, the resolution switches to I second for up to 100 hours

STOP Run

START Run

In TIMER mode you can set two repeat count-down segments (HARD and EASY) for customized interval training.

If either segment is set to 00:00'00, the other will repeat for up to 199 loops.

If both segments are set, the HARD segment will countdown to zero and then beep for two seconds. The EASY segment will start automatically at the end of the HARD seament.

### TIMER